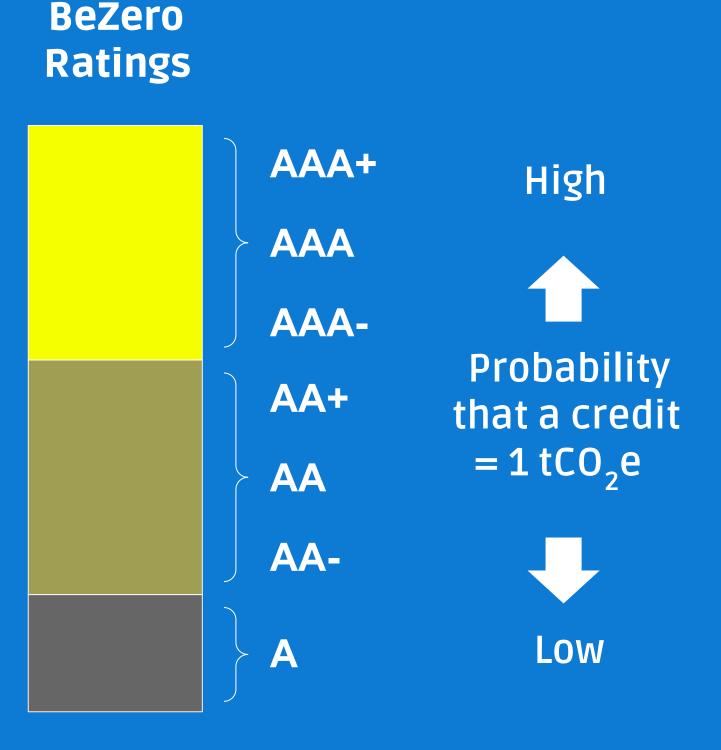

## BeZero Carbon Rating

THE BEZERO RATING IS A TOP-DOWN QUALITY ASSESSMENT OF VOLUNTARY OFFSETS.

BEZERO CAN RATE ANY PROJECT ACCREDITED BY ONE OF THE MAJOR AGENCIES; VCS, UN CDM, GOLD STANDARD, ACR, CAR AND OTHERS.

BEZERO RATINGS PROVIDE AN ADDITIONAL LAYER OF ANALYSIS TO ACCREDITED PROJECTS, ENABLING BUYERS TO UNDERSTAND THE PRODUCT AND INCENTIVISING SELLER TO PURSUE HIGH-QUALITY PROJECTS AND APPROACHES.

NATURE BASED SOLUTION