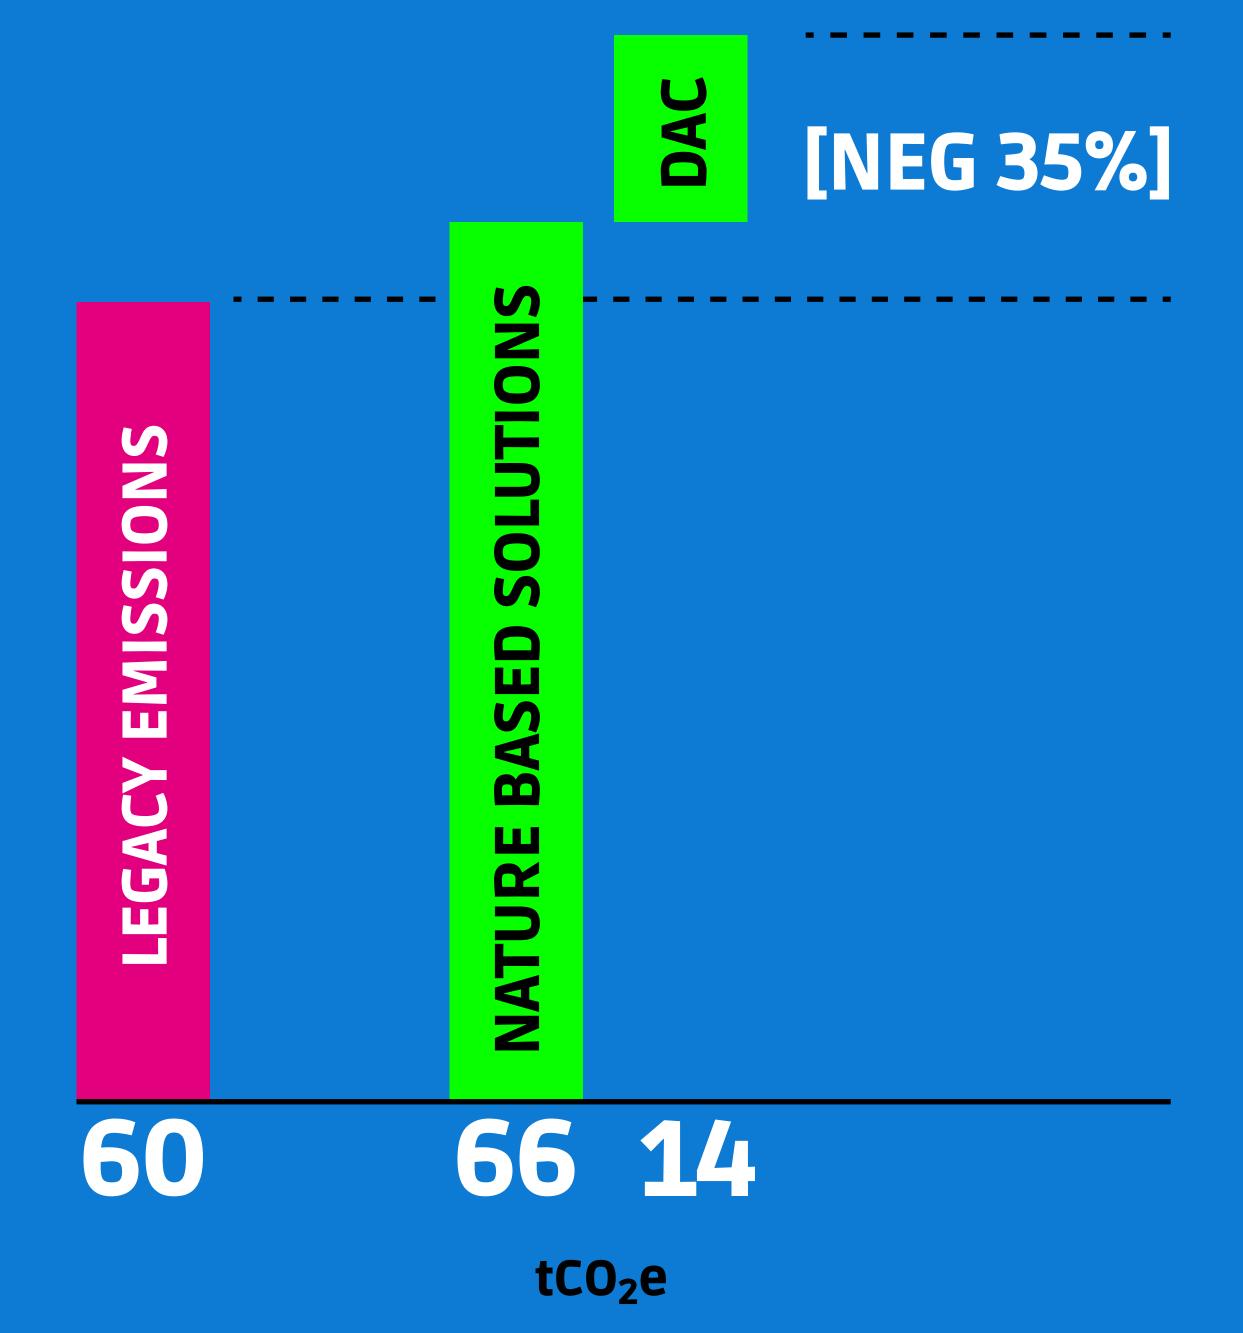

## LET'S DISCUSS CARBON OFFSETTING

TRY AS WE MAY IT HASN'T BEEN POSSIBLE TO ELIMINATE ALL CARBON FROM OUR STUDIO.

> WE'VE OFFSET BY 135% & WITH A MIXTURE OF NATURE BASED SOLUTIONS & DIRECT AIR CAPTURE.

THE QUALITY OF OFFSETS SHOULD BE DISCUSSED COS THERE ARE SOME BOGUS PROJECTS AROUND. WHAT DO YOU THINK?

## OFFSET PORTFOLIO

tCO<sub>2</sub>e

[110%]